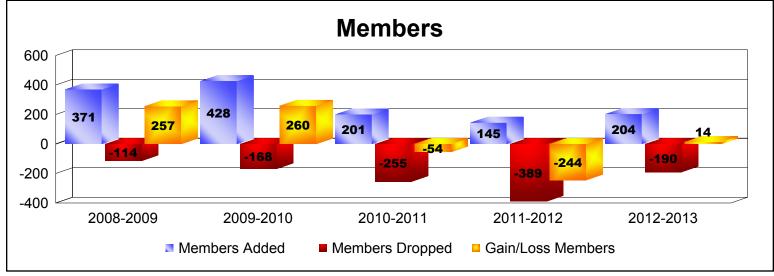

District 352 As of June 2013 Cumulative

| Year      | New<br>Clubs | Dropped<br>Clubs | Gain/<br>Loss<br>Clubs | New<br>Members | Charter<br>Members | Reinstate<br>Members | Transfer<br>Members | Total<br>Member<br>Added | Total<br>Members<br>Dropped | Gain/<br>Loss<br>Members |
|-----------|--------------|------------------|------------------------|----------------|--------------------|----------------------|---------------------|--------------------------|-----------------------------|--------------------------|
| 2008-2009 | 6            | -2               | 4                      | 220            | 147                | 1                    | 3                   | 371                      | -114                        | 257                      |
| 2009-2010 | 8            | 0                | 8                      | 214            | 196                | 12                   | 6                   | 428                      | -168                        | 260                      |
| 2010-2011 | 3            | -3               | 0                      | 124            | 70                 | 1                    | 6                   | 201                      | -255                        | -54                      |
| 2011-2012 | 1            | -5               | -4                     | 85             | 20                 | 37                   | 3                   | 145                      | -389                        | -244                     |
| 2012-2013 | 0            | -3               | -3                     | 151            | 18                 | 34                   | 1                   | 204                      | -190                        | 14                       |
| Average   | 4            | -3               | 1                      | 159            | 90                 | 17                   | 4                   | 270                      | -223                        | 47                       |