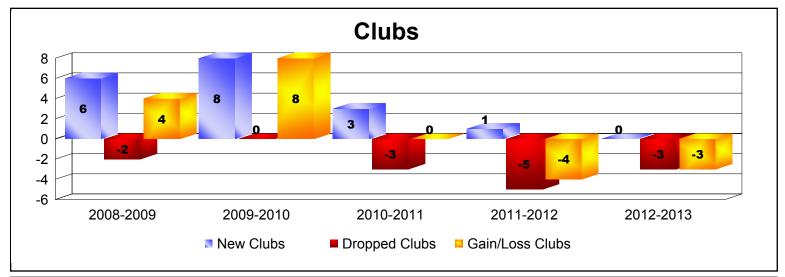

District 352 As of June 2013 Cumulative

| Year      | New<br>Clubs | Dropped<br>Clubs | Gain/<br>Loss<br>Clubs | New<br>Members | Charter<br>Members | Reinstate<br>Members | Transfer<br>Members | Total<br>Member<br>Added | Total<br>Members<br>Dropped | Gain/<br>Loss<br>Members |
|-----------|--------------|------------------|------------------------|----------------|--------------------|----------------------|---------------------|--------------------------|-----------------------------|--------------------------|
| 2008-2009 | 6            | -2               | 4                      | 220            | 147                | 1                    | 3                   | 371                      | -114                        | 257                      |
| 2009-2010 | 8            | 0                | 8                      | 214            | 196                | 12                   | 6                   | 428                      | -168                        | 260                      |
| 2010-2011 | 3            | -3               | 0                      | 124            | 70                 | 1                    | 6                   | 201                      | -255                        | -54                      |
| 2011-2012 | 1            | -5               | -4                     | 85             | 20                 | 37                   | 3                   | 145                      | -389                        | -244                     |
| 2012-2013 | 0            | -3               | -3                     | 151            | 18                 | 34                   | 1                   | 204                      | -190                        | 14                       |
| Average   | 4            | -3               | 1                      | 159            | 90                 | 17                   | 4                   | 270                      | -223                        | 47                       |